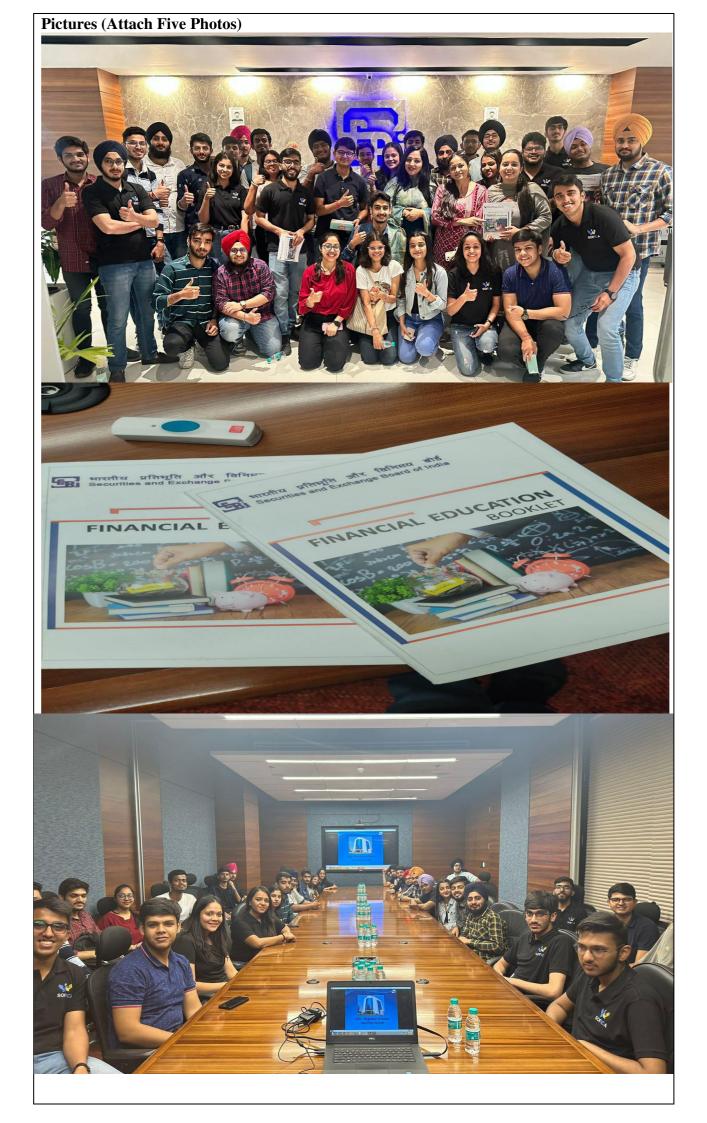

## **Post-Event Report**

| SEBI Visit                                                       |
|------------------------------------------------------------------|
| Introduction to SEBI and Indian Securities Market                |
| SOFICA- Society For Financial Literacy<br>And Consumer Awareness |
| 27 <sup>th</sup> March 2023                                      |
| 11.30-12.30 PM                                                   |
| 1 HOUR                                                           |
| SEBI Office                                                      |
| 35                                                               |
| Ms Nanu Kaur                                                     |
| NA                                                               |
| NA                                                               |
|                                                                  |

## **Activities:**

- SOFICA- Society for Financial Literacy and Consumer Awareness organized a 'Visit to SEBI' on 27th March,2023.
- To broaden the horizons of students a detailed discussion was conducted on various stock market agents and participants.
- A PowerPoint presentation was presented by the speaker- Ms Nanu Kaur, to create awareness among students on the functioning of SEBI.
- During the session, students were introduced to the various aspects of the securities market, regulations and compliance, and investment strategies.